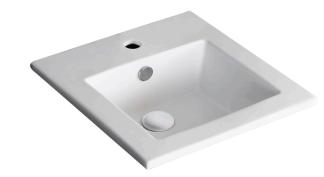

## ALLISON

## Drop-in Ceramic Basin

- Gloss white finish
- 1 tap hole
- Available with 3 tap hole on request
- Overflow
- Requires 32mm waste, with overflow
- Waste not included

| Product Code | TR4583        |
|--------------|---------------|
| Barcode      | 9347900002101 |