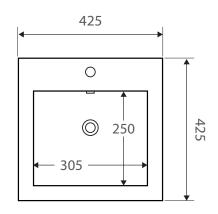

| Specifications   |                    |
|------------------|--------------------|
| Outer Dimensions | 425 x 425 x 170 mm |
| Inner Bowl Depth | 130 mm             |
| Bowl Capacity    | 6 Litres           |