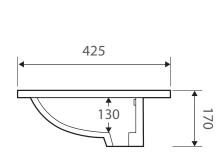

| Specifications   |                    |
|------------------|--------------------|
| Outer Dimensions | 425 x 425 x 170 mm |
| Inner Bowl Depth | 130 mm             |
| Bowl Capacity    | 6 Litres           |