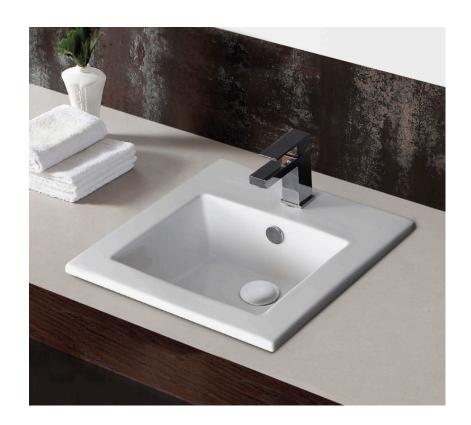

## ALLISON

## Drop-in Ceramic Basin

- Gloss white finish
- 1 tap hole
- Available with 3 tap hole on request
- Overflow
- Requires 32mm waste, with overflow
- Waste not included

| Product Code | TR4583        |
|--------------|---------------|
| Barcode      | 9347900002101 |